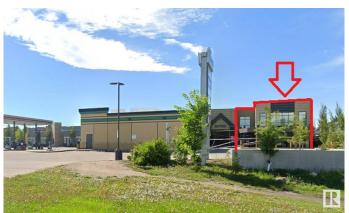

### \$779,000

0 Bedroom, 0.00 Bathroom, Business on 0.00 Acres

Hollick-Kenyon, Edmonton, AB

Brand New Daycare Opportunity located in Hollick Kenyon. Surrounded by high density residential and a short walk from Dr. Donald Massey School which is a K-9 institution. Approved from the City of Edmonton for 129 kids. The space is 6370 square feet across two levels. This center features large room sizes and adequate washrooms. One dedicated hand wash station per room. Center boasts high end commercial grade finishings which will ensure durability, two kitchens/staff rooms (one per level). There is a large playground space which is already fenced and prepped for finishes. Purchase price is for tenant improvements only and is on a Ten year Lease term.