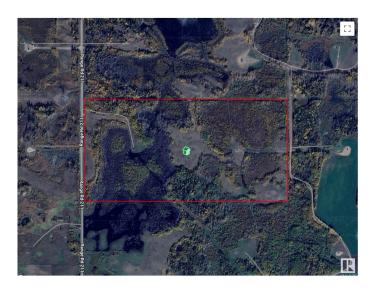

#### \$225,400

0 Bedroom, 0.00 Bathroom, Land Commercial on 0.00 Acres

None, Rural Strathcona County, AB

"HUNTERS ALERT" Amazing piece of land great for the outdoorsman who likes hunting. Many great treed and open areas, rolling land with wetland throughout. Located just minutes from Fort Saskatchewan. Ideal for recreational use or grazing pasture land too. The 80-acre property directly to the south is also for sale, presenting a larger investment opportunity. Conveniently close to Fort Saskatchewan, Sherwood Park, Edmonton, and Redwater. A solid short- or long-term holding property with multiple potential uses. The land generates \$7,025 annually from a long-term tenant.