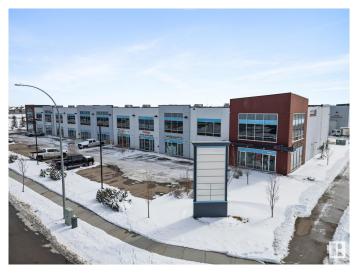

### \$676,000

0 Bedroom, 0.00 Bathroom, Industrial on 0.00 Acres

Rampart Industrial, Edmonton, AB

This prime commercial space offers an exceptional opportunity in a highly accessible location with quick and convenient access to St. Albert Trail, Anthony Henday Drive, and Yellowhead Trail. Spanning over 3,200 square feet across two levels, the unit is currently in shell condition and features a washroom rough-in, HVAC system, and radiant heat. A separate entrance to the second floor allows for flexible use, including the potential for multi-tenant occupancy or distinct operational areas. The property is equipped with multiple voltage 3-phase power, accommodating a variety of business needs. Zoned BE (Business Employment Zone), this space supports a wide range of permitted uses such as indoor storage, retail stores, fitness facilities, indoor playgrounds, warehouses, laboratories, and professional offices. Available for sale or lease, this versatile space is ready to be customized to suit your business vision.