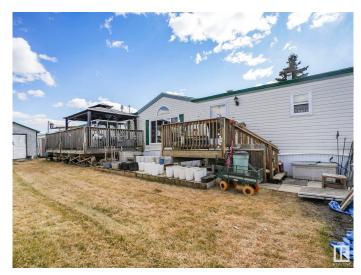

### \$135,000

2 Bedroom, 2.00 Bathroom, 1,216 sqft Land Lease Community on 0.00 Acres

Millet, Millet, AB

Opportunity awaits! This well kept 1216 sq ft mobile home WITH CENTRAL AIR CONDITIONING is ready to welcome you home. The spacious kitchen & living area is a relaxing environment and has never been smoked in. Formerly a 3bd/2ba layout, an interior wall was removed to to convert it into a two bedroom layout, each with a ton of space -- can you say TWO PRIMARY BEDROOMS??? However, it could easily converted back to a 3 bd home if desired. One bedroom has a large ensuite & walk-in closet. This fenced & gated property has two huge outdoor patios, one with a gazebo! It has beautiful landscaping & tons of garden & storage space with 3 sheds & handy garden tools & pots included! Buy worry free, knowing this home's furnace & A/C was installed only 5 yrs ago and the sewer system is inspected annually. The sheds are workshop ready for you with built in shelving. There's plenty of parking out front and this peaceful space in this beautiful family friendly park is calling!