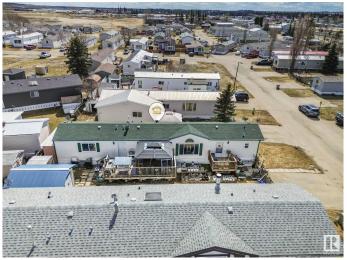

### \$135,000

2 Bedroom, 2.00 Bathroom, 1,216 sqft Land Lease Community on 0.00 Acres

Millet, Millet, AB

Opportunity awaits! This well kept 1216 sq ft mobile home WITH CENTRAL AIR CONDITIONING is ready to welcome you home. The spacious kitchen & living area is a relaxing environment and has never been smoked in. Formerly a 3bd/2ba layout, an interior wall was removed to to convert it into a two bedroom layout, each with a ton of space -- can you say TWO PRIMARY BEDROOMS??? However, it could easily converted back to a 3 bd home if desired. One bedroom has a large ensuite & walk-in closet. This fenced & gated property has two huge outdoor patios, one with a gazebo! It has beautiful landscaping & tons of garden & storage space with 3 sheds & handy garden tools & pots included! Buy worry free, knowing this home's furnace & A/C was installed only 5 yrs ago and the sewer system is inspected annually. The sheds are workshop ready for you with built in shelving. There's plenty of parking out front and this peaceful space in this beautiful family friendly park is calling!

# **Community Information**

Address 84 Midland Road

Area Millet
Subdivision Millet
City Millet

County ALBERTA

Province AB

Postal Code T0C 1Z0