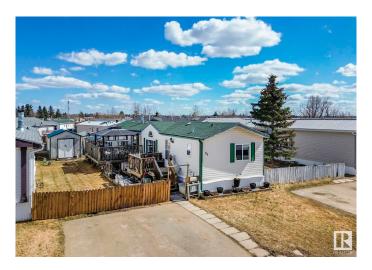

### \$135,000

2 Bedroom, 2.00 Bathroom, 1,216 sqft Land Lease Community on 0.00 Acres

Millet, Millet, AB

Opportunity awaits! This well kept 1216 sq ft mobile home WITH CENTRAL AIR CONDITIONING is ready to welcome you home. The spacious kitchen & living area is a relaxing environment and has never been smoked in. Formerly a 3bd/2ba layout, an interior wall was removed to to convert it into a two bedroom layout, each with a ton of space -- can you say TWO PRIMARY BEDROOMS??? However, it could easily converted back to a 3 bd home if desired. One bedroom has a large ensuite & walk-in closet. This fenced & gated property has two huge outdoor patios, one with a gazebo! It has beautiful landscaping & tons of garden & storage space with 3 sheds & handy garden tools & pots included! Buy worry free, knowing this home's furnace & A/C was installed only 5 yrs ago and the sewer system is inspected annually. The sheds are workshop ready for you with built in shelving. There's plenty of parking out front and this peaceful space in this beautiful family friendly park is calling!

# **Community Information**

Address 84 Midland Road

Area Millet
Subdivision Millet
City Millet

County ALBERTA

Province AB

Postal Code T0C 1Z0