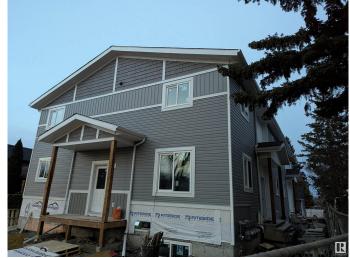

# \$1,300 - 10951 116 Street, Edmonton

MLS® #E4431724

#### \$1,300

2 Bedroom, 1.00 Bathroom, 600 sqft Rental on 0.00 Acres

Queen Mary Park, Edmonton, AB

QUEEN MARY PARK: Modern 2 Bedroom Basement Suite 2 units Available May 15 | \$1,300/month Property Overview This well-appointed basement suite offers 2 bedrooms and 1 bathroom in the desirable Queen Mary Park neighborhood. The unit features a private entrance ensuring complete privacy from other residents. Interior Amenities Contemporary full kitchen with stainless steel appliances (refrigerator, gas range, dishwasher, microwave) In-suite laundry facilities Ample storage space Modern fixtures and finishes throughout. Situated in a quiet, family-oriented community with Convenient walking distance to: Unity Square Kingsway Mall Royal Alexandra Hospital MacEwan University NAIT Rogers Place Excellent transit connections Easy access to major arterial roads Additional Information: Street parking available Utilities separately metered (tenant responsibility) On-site property management Pet-friendly with additional deposit Non-smoking property Tenant Requirements: **Employment verification References** 

# **Community Information**

Address 10951 116 Street

Area Edmonton

Subdivision Queen Mary Park

City Edmonton
County ALBERTA

Province AB

Postal Code T5H 3M7