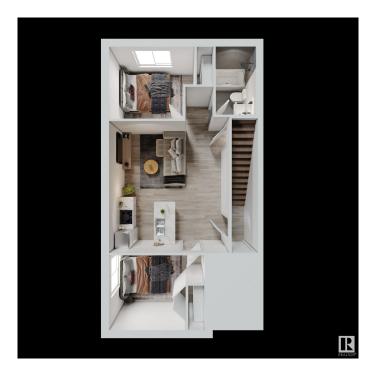

#### \$1,300

2 Bedroom, 1.00 Bathroom, 600 sqft Rental on 0.00 Acres

Queen Mary Park, Edmonton, AB

QUEEN MARY PARK: Modern 2 Bedroom Basement Suite 2 units Available May 15 | \$1,300/month Property Overview This well-appointed basement suite offers 2 bedrooms and 1 bathroom in the desirable Queen Mary Park neighborhood. The unit features a private entrance ensuring complete privacy from other residents. Interior Amenities Contemporary full kitchen with stainless steel appliances (refrigerator, gas range, dishwasher, microwave) In-suite laundry facilities Ample storage space Modern fixtures and finishes throughout. Situated in a quiet, family-oriented community with Convenient walking distance to: Unity Square Kingsway Mall Royal Alexandra Hospital MacEwan University NAIT Rogers Place Excellent transit connections Easy access to major arterial roads Additional Information: Street parking available Utilities separately metered (tenant responsibility) On-site property management Pet-friendly with additional deposit Non-smoking property Tenant Requirements: **Employment verification References** 

## **Essential Information**

MLS® # E4431724

Price \$1,300

Bedrooms 2

Bathrooms 1.00

Full Baths 1

Square Footage 600

Acres 0.00