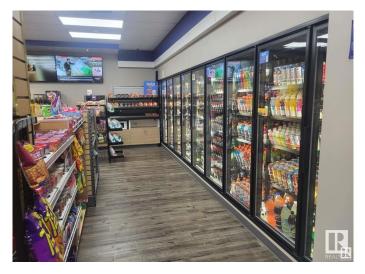

### \$1,375,000

0 Bedroom, 0.00 Bathroom, Retail on 0.00 Acres

None, Stettler Town, AB

Prime Location & Visibility: Positioned on a major arterial road (HWY 12) for maximum exposure to 7,280 vehicles. Renovated Building and Gas Station: Modern interior and exterior building upgrades with upgraded gas pumps.