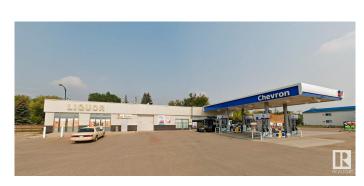

### \$1,375,000

0 Bedroom, 0.00 Bathroom, Retail on 0.00 Acres

None, Stettler Town, AB

Prime Location & Visibility: Positioned on a major arterial road (HWY 12) for maximum exposure to 7,280 vehicles. Renovated Building and Gas Station: Modern interior and exterior building upgrades with upgraded gas pumps.