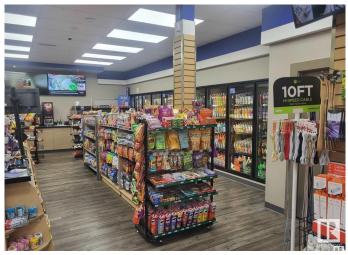

### \$1,375,000

0 Bedroom, 0.00 Bathroom, Retail on 0.00 Acres

None, Stettler Town, AB

Prime Location & Visibility: Positioned on a major arterial road (HWY 12) for maximum exposure to 7,280 vehicles. Renovated Building and Gas Station: Modern interior and exterior building upgrades with upgraded gas pumps.