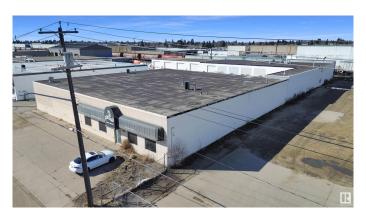

### \$0

0 Bedroom, 0.00 Bathroom, Industrial on 0.00 Acres

Yellowhead Corridor East, Edmonton, AB

This property is available for lease at market rates. Features a spacious and versatile 21,981 sf of industrial space on 1.8 acres (including 1.0 acres of vacant yard space), 16' ceilings, and a paved loading area. With exceptional arterial access on Yellowhead Trail, you are connected directly to all of the key Edmonton routes. Get the exposure that your business deserves in this location, with high visibility reaching over 65,000 vehicles a day. Lease rate: \$11.50/SF + \$1.50/SF excess yard.

#### **Essential Information**

MLS® # E4431022

Bathrooms 0.00 Acres 0.00 Year Built 1976

Type Industrial Status Active

## **Community Information**

Address 7620 Yellowhead Trail Street

Area Edmonton

Subdivision Yellowhead Corridor East

City Edmonton
County ALBERTA

Province AB

Postal Code T5B 1G3