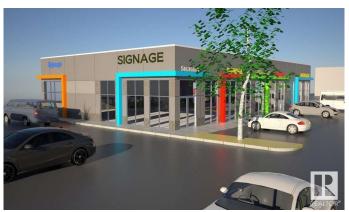

### \$0

0 Bedroom, 0.00 Bathroom, Retail on 0.00 Acres

Sun Meadows, Stony Plain, AB

For more information, please click on "View Listing on Realtor Website". New Retail units form size 985-4180 Sq Ft on prime location with Direct Exit on Highway 16A and Veterans Boulevard in Stoney Plain with traffic of over 29,000 Vehicles per day. Busy plaza with other popular businesses like A&W, Circle K, Esso, Wahoo Swim School, Day care, Pizza 73, Liquor Store and others. Perfect Opportunity to open your Restaurant, ice cream shop, Pharmacy, Medical Clinic, Barber Shop, Educational classes and many more. Photos contain rendering drawing. Construction to be completed still. Taxes not yet assessed.