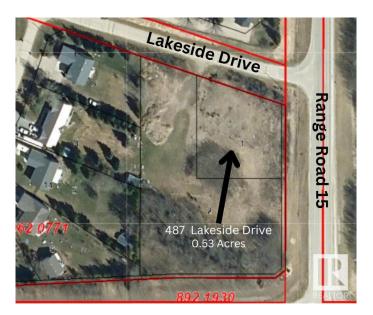

#### \$179,900

0 Bedroom, 0.00 Bathroom, Land Commercial on 0.00 Acres

Spring Lake, Rural Parkland County, AB

Incredible opportunity of 0.53 acres just outside of Stony Plain in the vibrant community of Spring Lake. Range Road 15 and Township Road 524 service not only Spring Lake residence with quick access to Highway 16 to the north and Stony Plain to the east, Hasse Lake and Mink Lake to the west but also core country residential residences of Parkland County in the surrounding area. Spring Lakes population itself in 2023 was 773 residence and continues to grow with few commercial opportunities available.

## **Community Information**

Address 487 Lakeside Drive

Area Rural Parkland County

Subdivision Spring Lake

City Rural Parkland County

County ALBERTA

Province AB

Postal Code T7Z 2T7