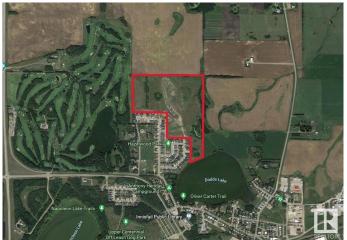

# \$3,300,000 - 6740 Cedar Way, Innisfail

MLS® #E4430254

## \$3,300,000

0 Bedroom, 0.00 Bathroom, Land Commercial on 0.00 Acres

Dodds Lake, Innisfail, AB

Turn-key 55.1-acre Residential Development Parcel with 262 +/- residential single and muti-family lots ready to be built out. Hazelwood Estates is the Premier Community in Innisfail that is an integral part of Innisfail's North Area Structure Plan (NASP) that town council is focused on growing. Innisfail is an Energized Community, and this development allows you to start building immediately. This parcel features the new school site with Executive lots backing onto the Prestigious Innisfail Golf Club and Dodds Lake. Located just 20 minutes from Red Deer and 60 minutes to Calgary, Innisfail is a hot bed for extensive growth and poised to be a Big Part of Alberta's Expanding Future.

# **Community Information**

Address 6740 Cedar Way

Area Innisfail

Subdivision Dodds Lake

City Innisfail

County ALBERTA

Province AB

Postal Code T4G 0A5