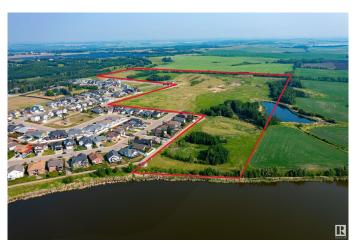

# \$3,300,000 - 6740 Cedar Way, Innisfail

MLS® #E4430254

## \$3,300,000

0 Bedroom, 0.00 Bathroom, Land Commercial on 0.00 Acres

Dodds Lake, Innisfail, AB

Turn-key 55.1-acre Residential Development Parcel with 262 +/- residential single and muti-family lots ready to be built out. Hazelwood Estates is the Premier Community in Innisfail that is an integral part of Innisfail's North Area Structure Plan (NASP) that town council is focused on growing. Innisfail is an Energized Community, and this development allows you to start building immediately. This parcel features the new school site with Executive lots backing onto the Prestigious Innisfail Golf Club and Dodds Lake. Located just 20 minutes from Red Deer and 60 minutes to Calgary, Innisfail is a hot bed for extensive growth and poised to be a Big Part of Alberta's Expanding Future.