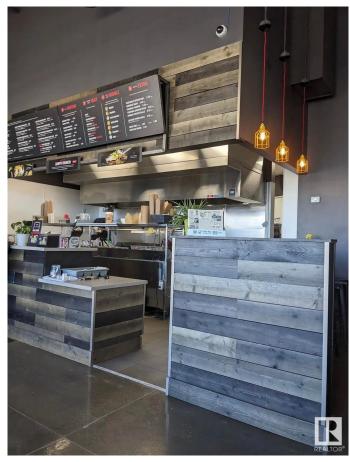

#### \$399,000

0 Bedroom, 0.00 Bathroom, Business on 0.00 Acres

None, Spruce Grove, AB

Asset sale of a well-established Noodlebox franchise located in a high-visibility retail plaza in Spruce Grove, just off the busy Highway 16A. This prime location offers strong vehicle and foot traffic, surrounded by major anchor tenants, gas stations, grocery stores, and dense residential communities. The space is fully built out with modern equipment and a functional layout, ideal for dine-in, takeout, and delivery. Ghost Kitchen Pita Pit approved, adding even more potential for revenue diversification. With excellent exposure, ample parking, and a steady flow of customers throughout the day, this is a turnkey opportunity for entrepreneurs looking to step into a growing franchise in one of Spruce Grove's most active commercial areas.