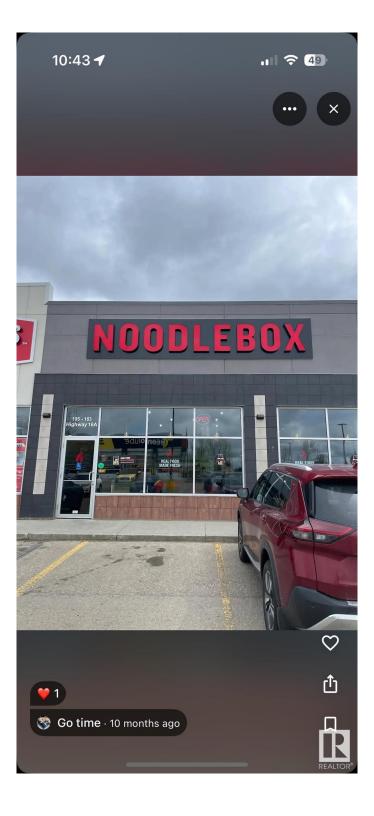

#### \$399,000

0 Bedroom, 0.00 Bathroom, Business on 0.00 Acres

None, Spruce Grove, AB

Asset sale of a well-established Noodlebox franchise located in a high-visibility retail plaza in Spruce Grove, just off the busy Highway 16A. This prime location offers strong vehicle and foot traffic, surrounded by major anchor tenants, gas stations, grocery stores, and dense residential communities. The space is fully built out with modern equipment and a functional layout, ideal for dine-in, takeout, and delivery. Ghost Kitchen Pita Pit approved, adding even more potential for revenue diversification. With excellent exposure, ample parking, and a steady flow of customers throughout the day, this is a turnkey opportunity for entrepreneurs looking to step into a growing franchise in one of Spruce Grove's most active commercial areas.

## **Community Information**

| Address | 105 183 Hwy 16a |
|---------|-----------------|
| Area    | Spruce Grove    |

| Subdivision | None         |
|-------------|--------------|
| City        | Spruce Grove |
| County      | ALBERTA      |
| Province    | AB           |
| Postal Code | T7X 4P9      |