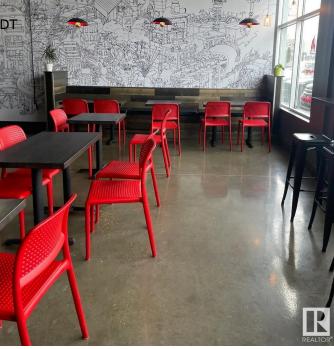

#### \$399,000

0 Bedroom, 0.00 Bathroom, Business on 0.00 Acres

None, Spruce Grove, AB

Asset sale of a well-established Noodlebox franchise located in a high-visibility retail plaza in Spruce Grove, just off the busy Highway 16A. This prime location offers strong vehicle and foot traffic, surrounded by major anchor tenants, gas stations, grocery stores, and dense residential communities. The space is fully built out with modern equipment and a functional layout, ideal for dine-in, takeout, and delivery. Ghost Kitchen Pita Pit approved, adding even more potential for revenue diversification. With excellent exposure, ample parking, and a steady flow of customers throughout the day, this is a turnkey opportunity for entrepreneurs looking to step into a growing franchise in one of Spruce Grove's most active commercial areas.