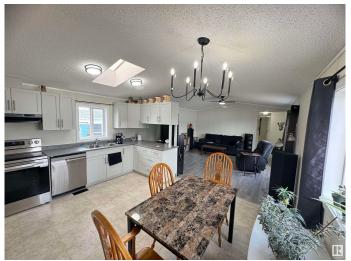

# \$164,900

3 Bedroom, 2.00 Bathroom, 1,216 sqft Land Lease Community on 0.00 Acres

Westlock, Westlock, AB

Introducing #83 in the Westlock Trailer Park â€" a beautifully updated 2005 model that's move-in ready! This spacious 3-bedroom, 2-bath home has been extensively renovated, featuring a stunning new kitchen, fresh flooring throughout, and modern paint that gives it a bright, welcoming feel. Both bathrooms are full 4-piece, offering convenience and comfort for families or guests. Located on the desirable south end of the park, you'll enjoy peaceful views with no neighbors behind â€" just open greenspace for added privacy and tranquility. The fully fenced yard is perfect for kids, pets, or simply enjoying the outdoors. The property also includes two storage sheds, one of which is insulated and would make a perfect he/she shed, workshop, or hobby space. A perfect blend of modern updates, extra storage, and a serene setting! Lot rent is \$500/month which includes water, sewer + garbage disposal.

## Interior

Interior Features ensuite bathroom

Appliances Dishwasher-Built-In, Dryer, Refrigerator, Storage Shed, Stove-Electric,

Washer

Heating Forced Air-1, Natural Gas