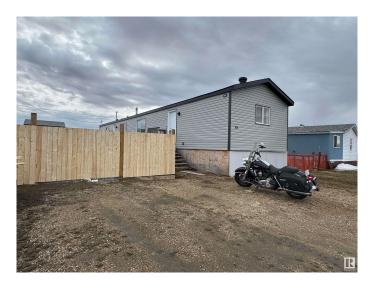

# \$164,900

3 Bedroom, 2.00 Bathroom, 1,216 sqft Land Lease Community on 0.00 Acres

Westlock, Westlock, AB

Introducing #83 in the Westlock Trailer Park â€" a beautifully updated 2005 model that's move-in ready! This spacious 3-bedroom, 2-bath home has been extensively renovated, featuring a stunning new kitchen, fresh flooring throughout, and modern paint that gives it a bright, welcoming feel. Both bathrooms are full 4-piece, offering convenience and comfort for families or guests. Located on the desirable south end of the park, you'll enjoy peaceful views with no neighbors behind â€" just open greenspace for added privacy and tranquility. The fully fenced yard is perfect for kids, pets, or simply enjoying the outdoors. The property also includes two storage sheds, one of which is insulated and would make a perfect he/she shed, workshop, or hobby space. A perfect blend of modern updates, extra storage, and a serene setting! Lot rent is \$500/month which includes water, sewer + garbage disposal.

## Interior

Interior Features ensuite bathroom

Appliances Dishwasher-Built-In, Dryer, Refrigerator, Storage Shed, Stove-Electric,

Washer

Heating Forced Air-1, Natural Gas