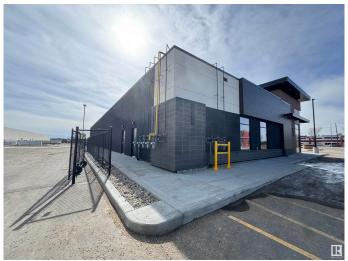

# \$0

0 Bedroom, 0.00 Bathroom, Retail on 0.00 Acres

Pylypow Industrial, Edmonton, AB

Welcome to the Elite Centre on 50th, a premium retail opportunity located at the high-traffic intersection of 50 Street and Roper Road. This corner retail condo bay offers ±1,469 sq. ft. of efficient space ideal for restaurant or retail use, with flexible build-out options to suit your needs. Secure exclusive use as the only pizza restaurant in the complex, providing a rare opportunity to capture a strong customer base.



#### **Essential Information**

MLS® # E4429825

Bathrooms 0.00
Acres 0.00
Year Built 2023
Type Retail
Status Active

# **Community Information**

Address 5745 50 Street

Area Edmonton

Subdivision Pylypow Industrial

City Edmonton
County ALBERTA

Province AB

Postal Code T6B 3R1







## **Exterior**

Exterior Block
Construction Block

## **Additional Information**

Date Listed April 9th, 2025

Days on Market 20

Zoning Zone 42

DATA IS DEEMED RELIABLE BUT IS NOT GUARANTEED ACCURATE BY THE REALTORS® ASSOCIATION OF EDMONTON. COPYRIGHT 2025 BY THE REALTORS® ASSOCIATION OF EDMONTON. ALL RIGHTS RESERVED.Trademarks are owned or controlled by the Canadian Real Estate Association (CREA) and identify real estate professionals who are members of CREA (REALTOR®, REALTORS®) and/or the quality of services they provide (MLS®, Multiple Listing Service®)

Listing information last updated on April 29th, 2025 at 12:32pm MDT