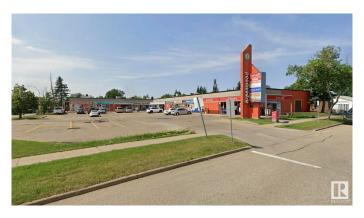

#### \$0

0 Bedroom, 0.00 Bathroom, Retail on 0.00 Acres

Minchau, Edmonton, AB

Opportunity to lease a fully built out retail/office bay located in the Mill Woods area. Situated within the Elite Center Aspenwood Plaza, this 1,139 sq.ft.± space is ideal for medical, dental, or other professional service providers. This unit is designed with four private offices, a reception area, two washrooms and a dedicated lunch room. Plumbing rough-ins are installed in each room, allowing for a seamless conversion. The Plaza features a diverse tenant mix, including a pharmacy, day care, bakery, hair salon and convenience store, providing steady foot traffic and community engagement. Pylon signage is also available for maximum visibility.

# **Community Information**

Address 4420 36 Avenue

Area Edmonton

Subdivision Minchau
City Edmonton

County ALBERTA

Province AB

Postal Code T6L 3S1