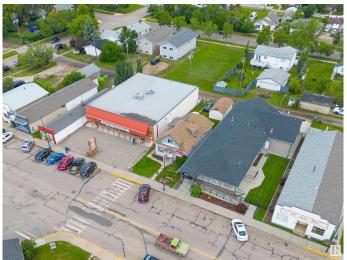

#### \$135,000

0 Bedroom, 0.00 Bathroom, Retail on 0.00 Acres

Lamont, Lamont, AB

A hidden gem in the heart of Lamont, this property is ideal for an entrepreneur seeking to expand into a physical retail space or continue a legacy. Featuring an elegant and organized layout, it's a delight to browse through the store's sections. With updated flooring, good lighting, and ample shelving, it's ready to showcase a wide range of products. The building includes a bathroom for both patrons and staff, and the open upper level offers flexible use as additional retail, office, or work space. The lot allows for rear parking and prime visibility across from a main street intersection. A single-car garage, accessible via the back alley, provides extra storage. Located in charming Lamont, this thriving business attracts locals and visitors alike. Lamont boasts small-town appeal with picturesque streets, friendly residents, and a vibrant community that serves the broader area.

## **Community Information**

Address 5028 50 Avenue

Area Lamont
Subdivision Lamont
City Lamont
County ALBERTA

County ALBER Province AB

Postal Code T0B 2R0