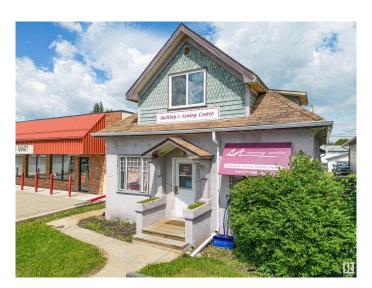

# \$135,000 - 5028 50 Avenue, Lamont

MLS® #E4429341

#### \$135,000

0 Bedroom, 0.00 Bathroom, Retail on 0.00 Acres

Lamont, Lamont, AB

A hidden gem in the heart of Lamont, this property is ideal for an entrepreneur seeking to expand into a physical retail space or continue a legacy. Featuring an elegant and organized layout, it's a delight to browse through the store's sections. With updated flooring, good lighting, and ample shelving, it's ready to showcase a wide range of products. The building includes a bathroom for both patrons and staff, and the open upper level offers flexible use as additional retail, office, or work space. The lot allows for rear parking and prime visibility across from a main street intersection. A single-car garage, accessible via the back alley, provides extra storage. Located in charming Lamont, this thriving business attracts locals and visitors alike. Lamont boasts small-town appeal with picturesque streets, friendly residents, and a vibrant community that serves the broader area.