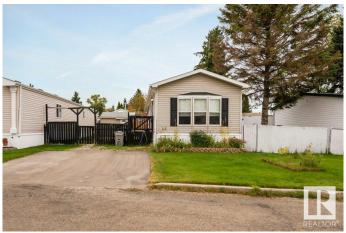

## \$119,900

2 Bedroom, 2.00 Bathroom, 1,023 sqft Land Lease Community on 0.00 Acres

Willow Park Estate\_LEDU, Leduc, AB

Welcome to this immaculate single wide home tucked onto a spacious lot. The bright and open floorplan features 2 spacious bedrooms, 2 bathrooms, and a large laundry. The kitchen is at the front of the home and has an abundance of cabinets, a roomy eating area with a bay window and is open to the good sized living room with a cozy electric fireplace. Bar stools stay. The property has been well cared for and features a new front door, an upgraded hot water tank, laminate flooring, trims and a new lower deck. The property is nicely fenced and has a double parking pad and a 10x14 shed. A great location in the park and is close to shopping, schools, transportation, Nisku and the Airport. Tenants will be out by May 31st,2025