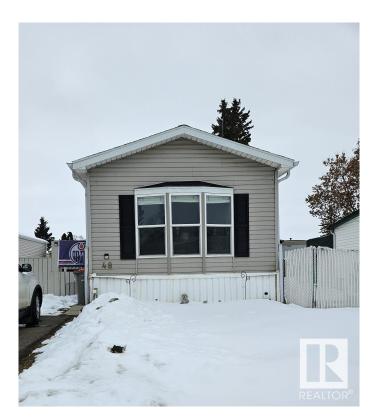

## \$119,900

2 Bedroom, 2.00 Bathroom, 1,023 sqft Land Lease Community on 0.00 Acres

Willow Park Estate\_LEDU, Leduc, AB

Welcome to this immaculate single wide home tucked onto a spacious lot. The bright and open floorplan features 2 spacious bedrooms, 2 bathrooms, and a large laundry. The kitchen is at the front of the home and has an abundance of cabinets, a roomy eating area with a bay window and is open to the good sized living room with a cozy electric fireplace. Bar stools stay. The property has been well cared for and features a new front door, an upgraded hot water tank, laminate flooring, trims and a new lower deck. The property is nicely fenced and has a double parking pad and a 10x14 shed. A great location in the park and is close to shopping, schools, transportation, Nisku and the Airport. Tenants will be out by May 31st,2025