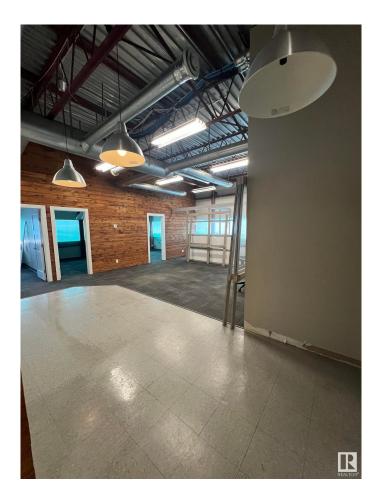

#### \$0

0 Bedroom, 0.00 Bathroom, Retail on 0.00 Acres

Steinhauer, Edmonton, AB

Second Floor corner unit consisting of 2133 Square Feet. Bathroom in unit. Currently features multiple offices and open spaces. Located in a major shopping center with great exposure. 150 parking stalls. Mall is surrounded by residential neighbourhoods in a strategic location.

## **Essential Information**

| E4428710 |
|----------|
| 0.00     |
| 0.00     |
| 1981     |
| Retail   |
| Active   |
|          |