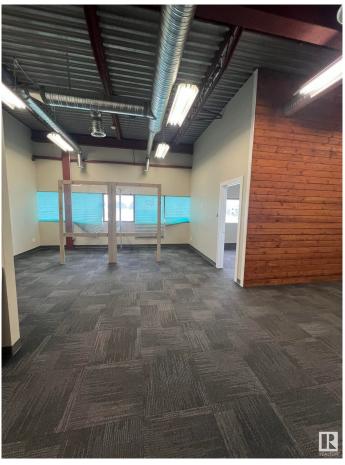

#### \$0

0 Bedroom, 0.00 Bathroom, Retail on 0.00 Acres

Steinhauer, Edmonton, AB

Second Floor corner unit consisting of 2133 Square Feet. Bathroom in unit. Currently features multiple offices and open spaces. Located in a major shopping center with great exposure. 150 parking stalls. Mall is surrounded by residential neighbourhoods in a strategic location.

## **Essential Information**

| E4428710 |
|----------|
| 0.00     |
| 0.00     |
| 1981     |
| Retail   |
| Active   |
|          |