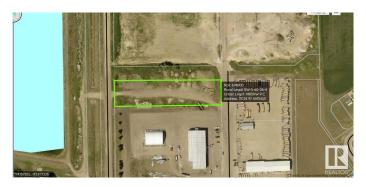

#### \$57,000

0 Bedroom, 0.00 Bathroom, Land Commercial on 0.00 Acres

Westlock, Westlock, AB

Large industrial lot in the West Industrial Park. 120'x500', no services. Tucked in the back of the Park. A great lot to store your equipment on. Westlock is a thriving community and not much comes up for sale in this Park. 1.36 acres. Water treatment plant is nearby.