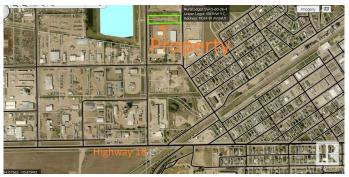

#### \$57,000

0 Bedroom, 0.00 Bathroom, Land Commercial on 0.00 Acres

Westlock, Westlock, AB

Large industrial lot in the West Industrial Park. 120'x500', no services. Tucked in the back of the Park. A great lot to store your equipment on. Westlock is a thriving community and not much comes up for sale in this Park. 1.36 acres. Water treatment plant is nearby.

### **Community Information**

Address 11024 97 Avenue

Area Westlock
Subdivision Westlock
City Westlock
County ALBERTA

Province AB

Postal Code T7P 1R3