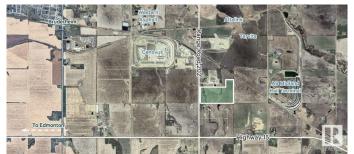

## \$645,600

0 Bedroom, 0.00 Bathroom, Land Commercial on 0.00 Acres

None, Rural Lamont County, AB

Visit the Listing Brokerage (and/or listing REALTOR®) website to obtain additional information. 80.70 acres of HI zoned industrial land located in Lamont County just 6 minutes outside the town of Lamont. Quick access to Highway 15 and Alberta Highland Corridor (Highway 831 and Highway 15A).