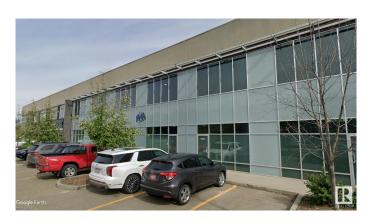

# **\$0 - 13863 156 Street, Edmonton**

MLS® #E4427512

#### \$0

0 Bedroom, 0.00 Bathroom, Industrial on 0.00 Acres

Mistatim Industrial, Edmonton, AB

The property is 3,450 sq.ft.± of Office/Warehouse Space. It features dock loading. Conveniently located just off 137 Avenue and 156 Street, the site offers quick access to major routes, including St. Albert Trail, Yellowhead Trail, and Anthony Henday Drive. This property is ideal for businesses in manufacturing, transportation and logistics, retail showrooms, and more.