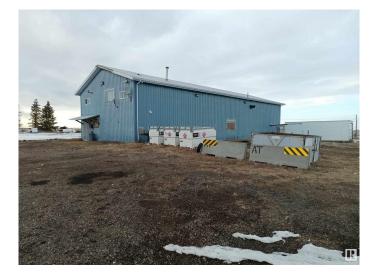

### \$850,000

0 Bedroom, 0.00 Bathroom, Industrial on 0.00 Acres

Westlock, Westlock, AB

 $\hat{a}$ €¢ Freestanding warehouse totaling 3,600 sq.ft. on 6.88 acres  $\hat{a}$ €¢ Warehouse includes one (1) 12 $\hat{a}$ €<sup>TM</sup> x 14 $\hat{a}$ €<sup>TM</sup> grade loading door, small office area and bonus mezzanine  $\hat{a}$ €¢ Additional 1,440 sq.ft. Office trailer featuring reception area, private offices, lunchroom and boardroom  $\hat{a}$ €¢ Multiple light and power pedestals throughout the yard area  $\hat{a}$ €¢ Located approximately 45 mins Northwest of Edmonton with easy access off Highway 44