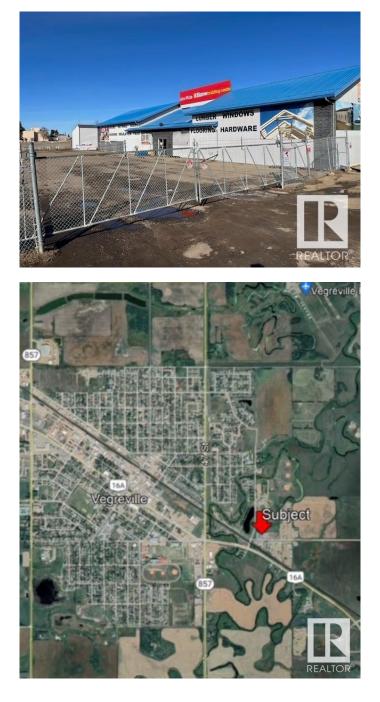

### \$750,000

0 Bedroom, 0.00 Bathroom, Retail on 0.00 Acres

Vegreville, Vegreville, AB

Over 7000sq.ft of commercial space on 3.26 acres of land. Located on the East Side of Vegreville just of Hwy 16A. The Retail Showroom is 5676 sq.ft and the warehouse/storage having 1656sq.ft. there is also a mezzanine office/storage with 482 sq. ft. The land is fenced and has several storage spaces. The main building has a ceiling height of 12 ft. and concrete slab flooring. West side of building is paved for parking the east side has the addition acres for storage(compacted gravel) This building is in a prime location for a new business venture.

## **Community Information**

| Address     | 4206 51 Avenue |
|-------------|----------------|
| Area        | Vegreville     |
| Subdivision | Vegreville     |

| City         | Vegreville |
|--------------|------------|
| County       | AI BERTA   |
| Province     | AB         |
| FIOVINCE     | AD         |
| Postal Code  | T9C 1V5    |
| Exterior     |            |
|              |            |
| Exterior     | Metal      |
| Construction | Metal      |