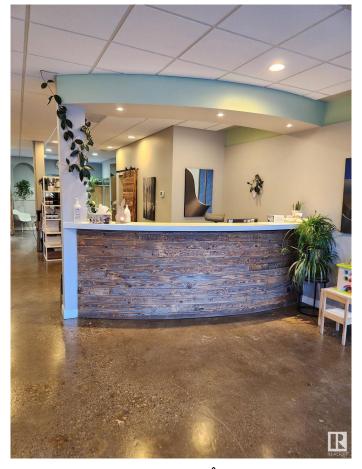

#### \$299,000

0 Bedroom, 0.00 Bathroom, Business on 0.00 Acres

Westmount, Edmonton, AB

Your opportunity to own a turn key chiropractic clinic in Glenora/downtown area. Recently renovated, it offers 1440 sq. ft., 6 billable rooms, gorgeous reception area, and attractive lease. Lease is \$25/s. ft. + O.C. Parking available in back of building and on street. Situated directly on bus route. Start earning revenue on day one with current revenue streams from established practitioners from a variety of disciplines. Build/move your practice with ease. Ideal for chiropractors, massage therapists, physiotherapists, naturopaths, psychologist.