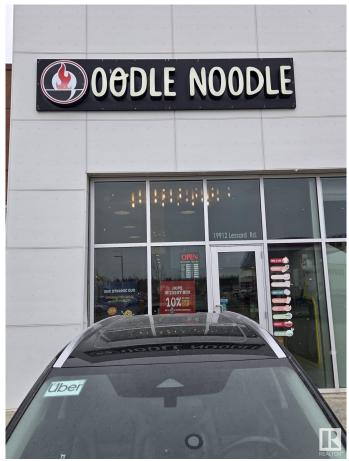

## \$199,000 - 19912 Lessard Road, Edmonton

MLS® #E4426132

## \$199,000

0 Bedroom, 0.00 Bathroom, Business on 0.00 Acres

Edgemont (Edmonton), Edmonton, AB

Hurry up and grab this red hot opportunity to own a profitable business in the city!!! Become part of a very successful and well established noodle franchise in Edmonton. Excellent location, Strong sales and profitable business with ample growth potential!! Transition training will be provided in store for the buyer. PLEASE DON'T APPROACH TO ANY STAFF OR INQUIRE AT THE LOCATION.