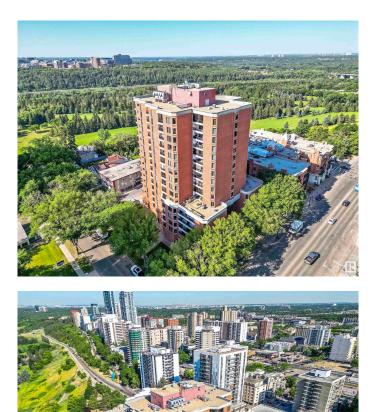

#### \$359,900

0 Bedroom, 0.00 Bathroom, Office on 0.00 Acres

Wîhkwêntôwin, Edmonton, AB

This exceptional main office space in LeMarchand Tower offers an exterior entry and is part of a unique mixed-use development featuring both office and residential units. Adjacent to the historic LeMarchand Mansion and nestled along the scenic river valley, the location boasts abundant park space for a serene working environment. The unit includes three private offices, a reception area, a back office, and a bathroom. It also comes with two underground parking stalls and full access to amenities such as a guest suite, a party room, and the tower lobby. Previously utilized for medical professional services, this space is ideal for similar uses, given the nature of other units in the building. Combining convenience, historical charm, and modern amenities, this office space is perfect for professionals seeking a prestigious and tranquil setting.

# **Community Information**

| Address     | 1 11503 100 Avenue |
|-------------|--------------------|
| Area        | Edmonton           |
| Subdivision | Wîhkwêntôwin       |
| City        | Edmonton           |
| County      | ALBERTA            |
| Province    | AB                 |
| Postal Code | T5K 2K7            |
|             |                    |