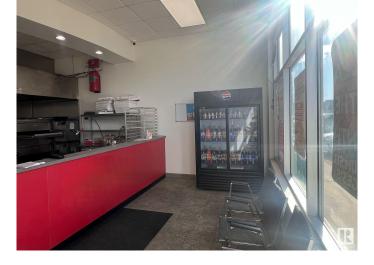

#### \$249,900

0 Bedroom, 0.00 Bathroom, Business on 0.00 Acres

East Campsite Business Park, Spruce Grove,

Profitable Pizza store for sale in prime location!!!. This store is perfectly situated in a high traffic with great visibility. Restaurant is almost 1199 Sq ft featuring in good condition equipment and ready for quick possession for immediate operation. Ideal for new and experienced owners to acquire a turnkey, high potential opportunity. Don't miss out!!