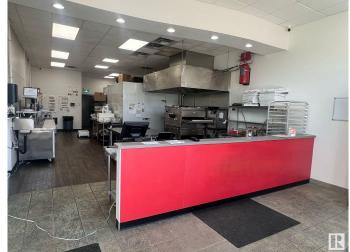

#### \$249,900

0 Bedroom, 0.00 Bathroom, Business on 0.00 Acres

East Campsite Business Park, Spruce Grove,

Profitable Pizza store for sale in prime location!!!. This store is perfectly situated in a high traffic with great visibility. Restaurant is almost 1199 Sq ft featuring in good condition equipment and ready for quick possession for immediate operation. Ideal for new and experienced owners to acquire a turnkey, high potential opportunity. Don't miss out!!