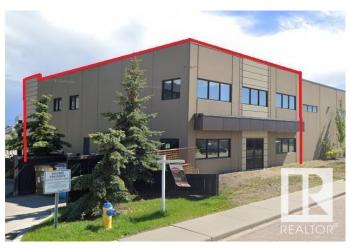

### \$892,000

0 Bedroom, 0.00 Bathroom, Business on 0.00 Acres

Hollick-Kenyon, Edmonton, AB

Brand New Daycare Opportunity located in Hollick Kenyon. Surrounded by high density residential and a short walk from Dr. Donald Massey School which is a K-9 institution. Approved from the city of Edmonton for 129 kids. The space is 6970 square feet across two levels. This center features large room sizes and adequate washrooms. 1 dedicated hand wash station per room. Center boasts high end commercial grade finishings which will ensure durability, two kitchens/staff rooms (one per level). There is a large playground space which is already fenced and prepped for finishes. Purchase price is for tenant improvements only and is on a Ten year Lease term.

## **Community Information**

Address 5008 162ave

Area Edmonton

Subdivision Hollick-Kenyon

City Edmonton
County ALBERTA

Province AB

Postal Code T5Y 0E7