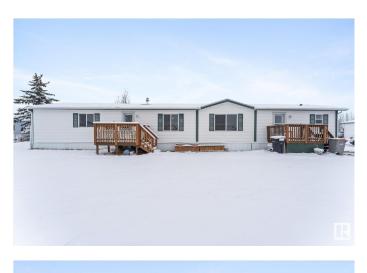

## \$129,000 - 35 Midland Rd, Millet

MLS® #E4425090

## \$129,000

3 Bedroom, 2.00 Bathroom, 1,211 sqft Land Lease Community on 0.00 Acres

Millet, Millet, AB

Welcome to 35 Midland Road, in the 55+ section of Millet Village Mobile Park. This friendly, welcoming community is the perfect place to settle down, 10 minutes from Leduc and 25 minutes from Edmonton. This home offers 3 bedrooms, two bathrooms, a large laundry room and open concept living, kitchen and dining space. The large primary bedroom offers a walk in closet, a 5 piece ensuite with corner jetted tub and double sinks. Newer furnace and hot water tank in the last few years and heat tape in 2024. With a large yard and a large shed for storage, you can enjoy this property for years to come.

## **Essential Information**

| MLS® #         | E4425090               |
|----------------|------------------------|
| Price          | \$129,000              |
| Bedrooms       | 3                      |
| Bathrooms      | 2.00                   |
| Full Baths     | 2                      |
| Square Footage | 1,211                  |
| Acres          | 0.00                   |
| Year Built     | 2006                   |
| Туре           | Land Lease Community   |
| Sub-Type       | Detached Single Family |
| Style          | Bungalow               |
|                |                        |