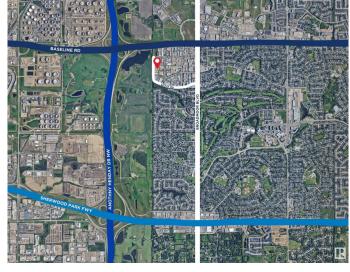

# \$838,760 - 465-469 Sioux Road, Sherwood Park

MLS® #E4424637

#### \$838,760

0 Bedroom, 0.00 Bathroom, Industrial on 0.00 Acres

Broadmoor Centre, Sherwood Park, AB

Industrial/Warehouse bays approximately 3,242 square feet and available for sale immediately. The property is located in Sherwood Park, AB with easy access to and from the location to major highways including Sherwood Park Freeway and Anthony Henday. There is additional approximately 659 square feet mezzanine, which makes total usable space size as 3,901 square feet. These improved units have two overhead doors (12X12 feet), approximately 18 feet ceiling height and, built in washroom with, roof top units and two electrical panels. The zoning allows variety of commercial and industrial usages including warehouse, distribution Centre and offices.

## **Community Information**

Address 465-469 Sioux Road

Area Sherwood Park

Subdivision Broadmoor Centre

City Sherwood Park

County ALBERTA

Province AB

Postal Code T8A 4H2