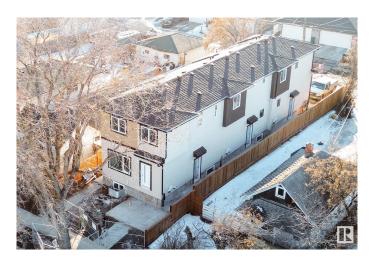

## \$1,650,000

5 Bedroom, 4.00 Bathroom, 1,196 sqft Single Family on 0.00 Acres

Delton, Edmonton, AB

Multi-family Investors!! QUICK possession ready in JULY 2025. Total 6 units - 3plex Townhouse project. Two Upper units each has 3 beds and 2.5 baths. The Corner Upper unit it has 4 beds and 3 full baths. All Lower units each has 1 bed and 1 bath. The 3plex Project is perfect for CMHC MLI Select program. It's an easy 5% down payment deal. This project is currently under construction. Specs. highlights: 95% high efficient Trane furnace, R20 basement insulation, Spray foam basement joint, R52 attic blow insulation, 200 AMPS, 50 gallon HWT, 9" main & basement ceiling height, MDF shelving, (Delta/Danze/Pfister or equivalent) fittings, Vinyl flooring stairs and second floor..... Some images of vinyl flooring, bathroom mirror and toilet are 3D renderings for demonstration purposes.

### **Essential Information**

MLS® # E4424456 Price \$1,650,000

Bedrooms 5

Bathrooms 4.00

Full Baths 4

Square Footage 1,196

Acres 0.00

Year Built 2025

Type Single Family

Sub-Type Tri-Plex
Style 2 Storey
Status Active