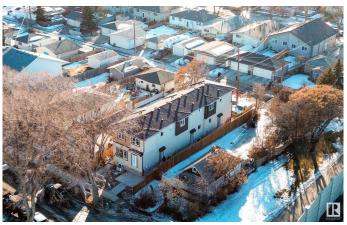

## \$1,650,000

5 Bedroom, 4.00 Bathroom, 1,196 sqft Single Family on 0.00 Acres

Delton, Edmonton, AB

Multi-family Investors!! QUICK possession ready in JULY 2025. Total 6 units - 3plex Townhouse project. Two Upper units each has 3 beds and 2.5 baths. The Corner Upper unit it has 4 beds and 3 full baths. All Lower units each has 1 bed and 1 bath. The 3plex Project is perfect for CMHC MLI Select program. It's an easy 5% down payment deal. This project is currently under construction. Specs. highlights: 95% high efficient Trane furnace, R20 basement insulation, Spray foam basement joint, R52 attic blow insulation, 200 AMPS, 50 gallon HWT, 9" main & basement ceiling height, MDF shelving, (Delta/Danze/Pfister or equivalent) fittings, Vinyl flooring stairs and second floor..... Some images of vinyl flooring, bathroom mirror and toilet are 3D renderings for demonstration purposes.

### **Essential Information**

MLS® # E4424456 Price \$1,650,000

Bedrooms 5

Bathrooms 4.00

Full Baths 4

Square Footage 1,196

Acres 0.00

Year Built 2025

Type Single Family

Sub-Type Tri-Plex
Style 2 Storey
Status Active