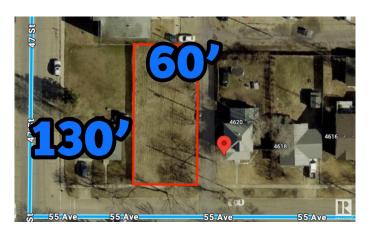

## \$157,500

0 Bedroom, 0.00 Bathroom, Land Commercial on 0.00 Acres

Recside, Wetaskiwin, AB

130' x 60' vacant lot in Wetaskiwin! Can build a single family home OR up to a 4plex with 4 legal basement suites. Preliminary plans for a 6plex available. Comes with topographic survey.

## **Community Information**

Address 4622 55 Avenue

Area Wetaskiwin

Subdivision Recside

City Wetaskiwin

County ALBERTA

Province AB

Postal Code T9A 1A2