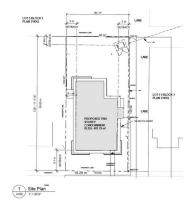

## **Additional Information**

Date Listed February 27th, 2025

Days on Market 61

Zoning Zone 80

| Unit | Name             | Level      | Area     | Area m²              |
|------|------------------|------------|----------|----------------------|
| 101  | TWO BEDROOM UNIT | MAIN FLOOR | 961 SF   | 89.30 m <sup>2</sup> |
| 102  | ONE BEDROOM UNIT | MAIN FLOOR | 650 SF   | 60.37 m <sup>2</sup> |
| 103  | ONE BEDROOM UNIT | MAIN FLOOR | 650 SF   | 60.37 m <sup>2</sup> |
| 201  | TWO BEDROOM UNIT | 2ND FLOOR  | 1,020 SF | 94.78 m <sup>2</sup> |
| 202  | ONE BEDROOM UNIT | 2ND FLOOR  | 650 SF   | 60.37 m <sup>3</sup> |
| 203  | ONE BEDROOM UNIT | 2ND FLOOR  | 650 SF   | 60.37 m <sup>3</sup> |
|      |                  |            | 4,581 SF | 425.59 m             |

CONCEPT DRAWING (NOT FOR CONSTRUCTION)

DATA IS DEEMED RELIABLE BUT IS NOT GUARANTEED ACCURATE BY THE REALTORS® ASSOCIATION OF EDMONTON. COPYRIGHT 2025 BY THE REALTORS® ASSOCIATION OF EDMONTON. ALL RIGHTS RESERVED. Trademarks are owned or controlled by the Canadian Real Estate Association (CREA) and identify real estate professionals who are members of CREA (REALTOR®, REALTORS®) and/or the quality of services they provide (MLS®, Multiple Listing Service®)