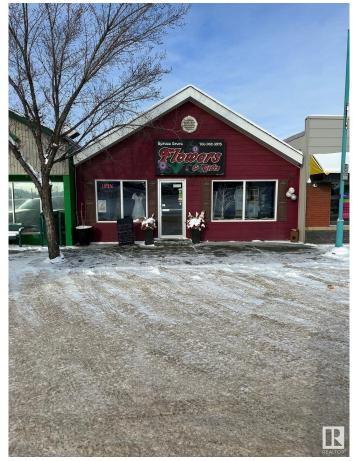

### \$340,000

0 Bedroom, 0.00 Bathroom, Retail on 0.00 Acres

City Centre, Spruce Grove, AB

Prime Commercial Property For Sale.
High-Visibility Location in Spruce Grove
Discover an exceptional commercial
opportunity in the heart of Spruce Grove! This
established retail space, currently homed to a
flower shop, offers 1875+/- sf of retail space.
Located just off of Highway 16A, this prime
location ensures high traffic exposure and
easy accessibility. Phase 1 Environmental
report completed.

## **Community Information**

Address 321 First Avenue

Area Spruce Grove

Subdivision City Centre

City Spruce Grove

County ALBERTA

Province AB

Postal Code T7X 3X7