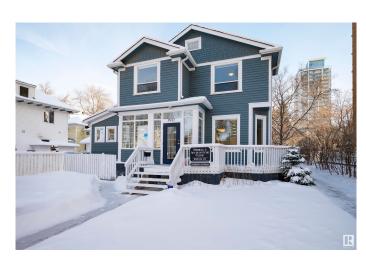

# \$899,900 - 9937 113 Street, Edmonton

MLS® #E4421141

### \$899,900

0 Bedroom, 0.00 Bathroom, Office on 0.00 Acres

Downtown (Edmonton), Edmonton, AB

Discover a mixed-use property in a prime Downtown/Grandin location. This unique house, zoned CB2, combines professional and residential space. Features updated plumbing, electrical systems, and a reinforced foundation. The main floor, currently a medical office, includes 6 offices with plumbing, 1 without plumbing, and a reception area. Ideal for professional offices, esthetics, daycare, or other commercial uses. The upper level has a 2-bedroom loft with separate access, perfect for live-up, work-down or additional commercial space. Situated on a 50x150 lot, suitable for future redevelopment with parking for up to 8 vehicles. Handicap accessible and one block from River Valley access, within walking distance to Edmonton General Hospital and downtown amenities, including LRT station. Don't miss this rare opportunity.