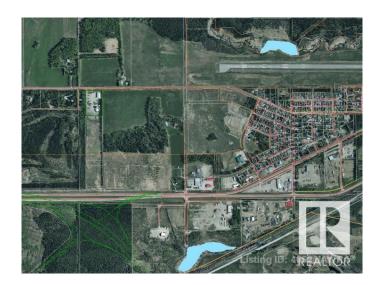

### \$1,100,000

0 Bedroom, 0.00 Bathroom, Land Commercial on 0.00 Acres

Edson, Edson, AB

Attention Developers! Close to 16 acres of prime industrial development land facing HWY 16(part of Trans-Canada Highway). High Traffic Exposure located in Edson Alberta only 2 miles west of Downtown.