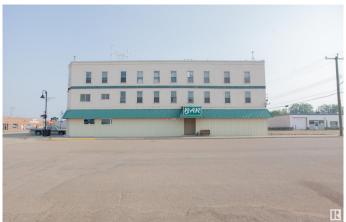

# \$300,000 - 4936 52 Avenue, Tofield

MLS® #E4420096

### \$300,000

0 Bedroom, 0.00 Bathroom, Business with Property on 0.00 Acres

Tofield, Tofield, AB

Huge opportunity in Tofield. Thriving hotel with 12 rooms with bathrooms upstairs. Rates per room 80-90 per night or 500-600 per week. There is a liquor store that new owner should open for additional revenue...

### **Essential Information**

MLS® # E4420096 Price \$300,000

Bathrooms 0.00 Acres 0.00 Year Built 1912

Type Business with Property

Status Active

## **Exterior**

Exterior Brick

Roof Tar & T

Construction Brick