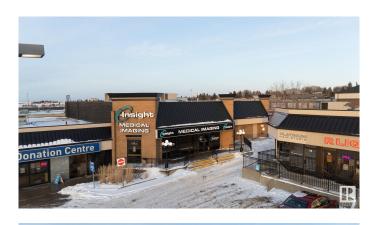

### \$0

0 Bedroom, 0.00 Bathroom, Retail on 0.00 Acres

Mills Haven, Sherwood Park, AB

Cornerpoint Centre is a well-situated shopping centre in Sherwood Park, located just off Baseline Road and Broadmoor Boulevard, with excellent access to both roads and close proximity to Anthony Henday Drive. A 4,681 SF unit, formerly a medical space, is currently available for lease, offering a prime opportunity for a medical clinic and pharmacy. Additionally, the centre presents an excellent opportunity for a medical clinic and pharmacy user to establish a presence among complementary healthcare and wellness tenants. Existing tenants include Platinum Hair Studio, R Liquor, Insight Medical Imaging, Leading Edge Physiotherapy, and Beauty Rewind Laser Spa.