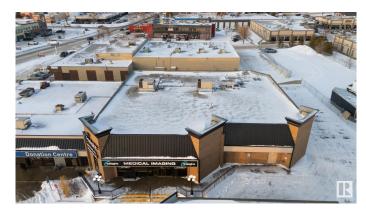

### \$0

0 Bedroom, 0.00 Bathroom, Retail on 0.00 Acres

Mills Haven, Sherwood Park, AB

Cornerpoint Centre is a well-situated shopping centre in Sherwood Park, located just off Baseline Road and Broadmoor Boulevard, with excellent access to both roads and close proximity to Anthony Henday Drive. A 4,681 SF unit, formerly a medical space, is currently available for lease, offering a prime opportunity for a medical clinic and pharmacy. Additionally, the centre presents an excellent opportunity for a medical clinic and pharmacy user to establish a presence among complementary healthcare and wellness tenants. Existing tenants include Platinum Hair Studio, R Liquor, Insight Medical Imaging, Leading Edge Physiotherapy, and Beauty Rewind Laser Spa.