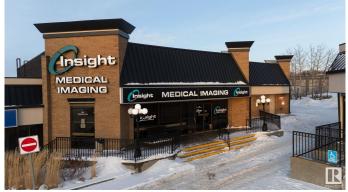

### \$0

0 Bedroom, 0.00 Bathroom, Retail on 0.00 Acres

Mills Haven, Sherwood Park, AB

Cornerpoint Centre is a well-situated shopping centre in Sherwood Park, located just off Baseline Road and Broadmoor Boulevard, with excellent access to both roads and close proximity to Anthony Henday Drive. A 4,681 SF unit, formerly a medical space, is currently available for lease, offering a prime opportunity for a medical clinic and pharmacy. Additionally, the centre presents an excellent opportunity for a medical clinic and pharmacy user to establish a presence among complementary healthcare and wellness tenants. Existing tenants include Platinum Hair Studio, R Liquor, Insight Medical Imaging, Leading Edge Physiotherapy, and Beauty Rewind Laser Spa.