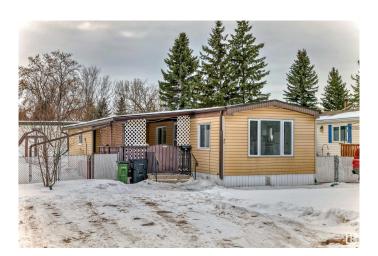

## \$60,000

3 Bedroom, 1.50 Bathroom, 1,160 sqft Land Lease Community on 0.00 Acres

Maple Ridge (Edmonton), Edmonton, AB

Welcome to very AFFORDABLE and WELL MAINTAINED, this MOVE-IN ready home in Maple Oak Ridge Park. This beautiful park is walking distance to shopping, medical, restaurants and all amenities, including transit service throughout the park. With quick access to the Whitemud and Anthony Henday this great home has spacious bedrooms, new flooring, new paint, vinyl windows throughout, Outside covered deck, large fenced yard and 2 energized parking spots.