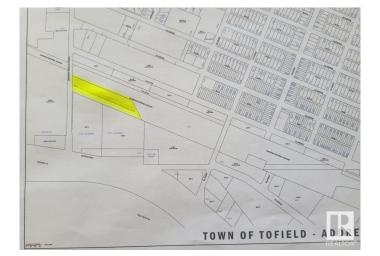

## \$199,900

0 Bedroom, 0.00 Bathroom, Land Commercial on 0.00 Acres

Tofield, Tofield, AB

Opportunity Knocks! 4.4 acres of highway commercial zoned lot. Primary uses: Auto service/sales/repair, General Retail, Hotel, Motel, Profession & Office. Power and Natural gas are at the property line. Commuting distances from Tofield: Sherwood Park (50 km), Edmonton (67 km), YEG Airport (75 km), Fort Saskatchewan (74 km), and Camrose (50 km). A must see!!!