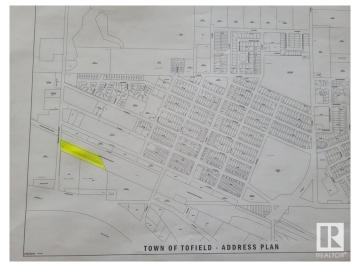

## \$199,900

0 Bedroom, 0.00 Bathroom, Land Commercial on 0.00 Acres

Tofield, Tofield, AB

Opportunity Knocks! 4.4 acres of highway commercial zoned lot. Primary uses: Auto service/sales/repair, General Retail, Hotel, Motel, Profession & Office. Power and Natural gas are at the property line. Commuting distances from Tofield: Sherwood Park (50 km), Edmonton (67 km), YEG Airport (75 km), Fort Saskatchewan (74 km), and Camrose (50 km). A must see!!!