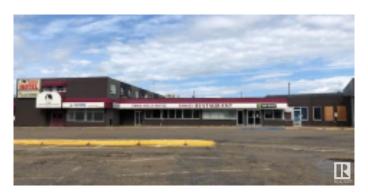

# \$499,900 - 4932 Plaza Avenue, Swan Hills

MLS® #E4418692

### \$499.900

0 Bedroom, 0.00 Bathroom, Business with Property on 0.00 Acres

Swan Hills, Swan Hills, AB

Swan Hills Hotel (with 8 VLT's); Liquor Store; 18 Rooms on Upper Level; Restaurant; Lounge and additional 3692 sq ft area to lease out. Seller is currently only operating the Hotel (Bar Area) and the liquor Store. The lounge; Restaurant; and remaining space have been closed for over 8 years. Previous operation of the entire 25,460 sq.ft building the gross income was over \$1.5 Million Bar and Liquor Store are profitable. Bar has 8 VLT's; seats over 160 people; Pool tables; Dart area; band area. Currently contracts out the food intake from another restaurant due to their restaurant being closed. The building occupies almost an acre of land (.95 acres) but will require extensive renovations for a portion of the roof, and interior upgrades. Building requires extensive renovations including replacement of roof; removal of mould....building/land priced accordingly. Seller will carry financing.

# **Community Information**

Address 4932 Plaza Avenue

Area Swan Hills
Subdivision Swan Hills
City Swan Hills
County ALBERTA

Province AB

Postal Code T0G 2C0