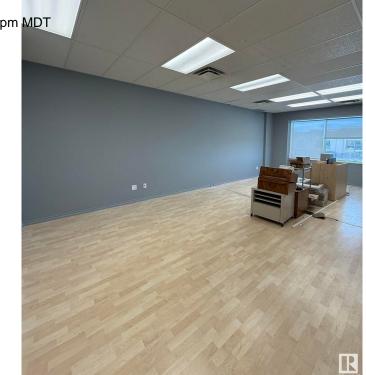

#### \$885,000

0 Bedroom, 0.00 Bathroom, Office on 0.00 Acres

Roper Industrial, Edmonton, AB

Prime commercial space available in South East Edmonton's "Bridge Water Business Park," ideally located on Roper Road between 75 St and 50 St, with easy access to Whitemud Freeway, public transit, and backing onto the scenic Mill Creek Ravine. This versatile property is zoned for multiple uses, including childcare, offices, schools, retail, and more. It features two floors with separate washrooms and kitchen areas on each level, ample parking, and excellent visibilityâ€"perfect for establishing or expanding your business in a highly accessible and desirable location.