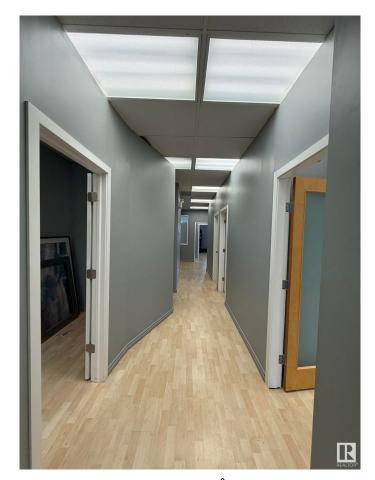

#### \$885,000

0 Bedroom, 0.00 Bathroom, Office on 0.00 Acres

Roper Industrial, Edmonton, AB

Prime commercial space available in South East Edmonton's "Bridge Water Business Park," ideally located on Roper Road between 75 St and 50 St, with easy access to Whitemud Freeway, public transit, and backing onto the scenic Mill Creek Ravine. This versatile property is zoned for multiple uses, including childcare, offices, schools, retail, and more. It features two floors with separate washrooms and kitchen areas on each level, ample parking, and excellent visibilityâ€"perfect for establishing or expanding your business in a highly accessible and desirable location.