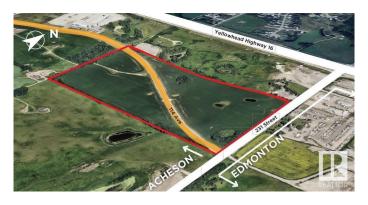

## \$5,940,480

0 Bedroom, 0.00 Bathroom, Industrial on 0.00 Acres

Acheson Industrial, Rural Parkland County, AB

76.16 Acres. The Acheson advantage with the proximity of Edmonton! This potential industrial development site is strategically located within the Parkland County Acheson Industrial Area Structure Plan (ASP), and offers excellent access to key transportation routes. It provides quick access to Yellowhead Highway 16, and is just minutes from Anthony Henday, enhancing business connectivity. The site only a short drive from the vast amenities of Edmonton and Spruce Grove Alberta whiles also being strategically nestled in Acheson, Alberta. With a central location and access to surrounding infrastructure, this site presents prime potential for future industrial development. 4;26;53;11;NE (Southern Portion) Zoning: Industrial Reserve District (IRD).

# **Community Information**

Address 23440/23441 114 Avenue

Area Rural Parkland County

Subdivision Acheson Industrial

City Rural Parkland County

County ALBERTA

Province AB

Postal Code T5S 2E8