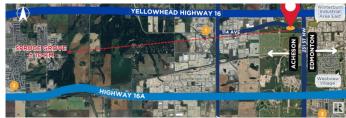

## \$5,940,480

0 Bedroom, 0.00 Bathroom, Industrial on 0.00 Acres

Acheson Industrial, Rural Parkland County, AB

76.16 Acres. The Acheson advantage with the proximity of Edmonton! This potential industrial development site is strategically located within the Parkland County Acheson Industrial Area Structure Plan (ASP), and offers excellent access to key transportation routes. It provides quick access to Yellowhead Highway 16, and is just minutes from Anthony Henday, enhancing business connectivity. The site only a short drive from the vast amenities of Edmonton and Spruce Grove Alberta whiles also being strategically nestled in Acheson, Alberta. With a central location and access to surrounding infrastructure, this site presents prime potential for future industrial development. 4;26;53;11;NE (Southern Portion) Zoning: Industrial Reserve District (IRD).

# **Community Information**

Address 23440/23441 114 Avenue

Area Rural Parkland County

Subdivision Acheson Industrial

City Rural Parkland County

County ALBERTA

Province AB

Postal Code T5S 2E8