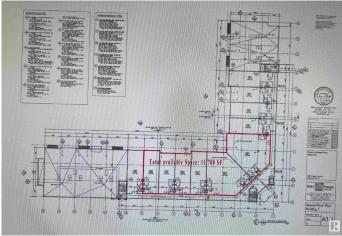

### \$320,000

0 Bedroom, 0.00 Bathroom, Office on 0.00 Acres

Chaleureuse Business Park, Beaumont, AB

Bryant Heritage Plaza is a new highly visible development in south, next to A&W and NoFrills on 30th Ave and 50th Street Beaumont. The plaza is at the walking distance from two schools and fast paced developing community of Chaleureuse business Park. There are only a few units left on main and second floor available for lease or purchase. The immediate possession is available and can accommodate various sizes of businesses and offices. Please come forward with your business idea for success at this highly desired location.