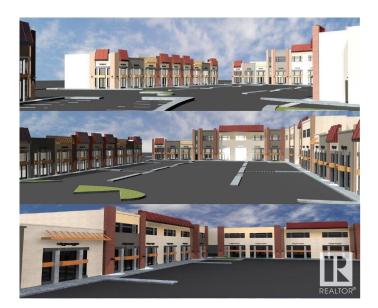

### \$320,000

0 Bedroom, 0.00 Bathroom, Office on 0.00 Acres

Chaleureuse Business Park, Beaumont, AB

Bryant Heritage Plaza is a new highly visible development in south, next to A&W and NoFrills on 30th Ave and 50th Street Beaumont. The plaza is at the walking distance from two schools and fast paced developing community of Chaleureuse business Park. There are only a few units left on main and second floor available for lease or purchase. The immediate possession is available and can accommodate various sizes of businesses and offices. Please come forward with your business idea for success at this highly desired location.