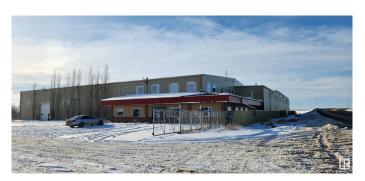

# **\$0 - 24521 Twp Rd 510, Nisku**

MLS® #E4417378

#### \$0

0 Bedroom, 0.00 Bathroom, Industrial on 0.00 Acres

None, Nisku, AB

LEASE OPPORTUNITY! 56,546 sq. ft warehouse and office on 3.65 acres. Large open span warehouse equipped with 5 - ton crane. Multiple offices and reception area. Large graveled fenced yard with option of additional land available. Lots of parking. Office and warehouse are demisable.