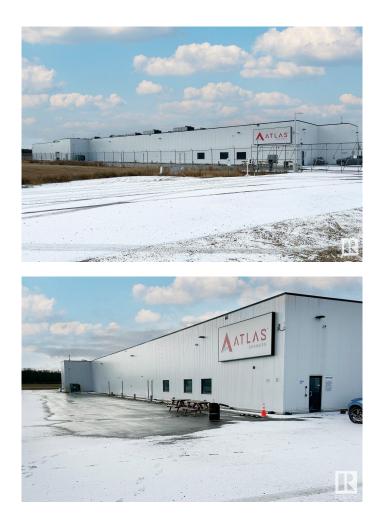

## \$1,100,000

0 Bedroom, 0.00 Bathroom, Industrial on 0.00 Acres

Lac Ste Anne, Rural Lac Ste. Anne County, AB

This 146.83-acre property, featuring a 37,320 sq. ft. building, is perfectly suited for agricultural operations or can be repurposed for light industrial use. Built in 2018, the facility boasts modern construction, offering reduced maintenance costs for future owners. The upgraded electrical service includes large-capacity capabilities with multiple subpanels and transformers to support heavy power operations, with specific capacities. Additionally, the property includes 140 acres of farmland, providing potential for subdivision and resale.