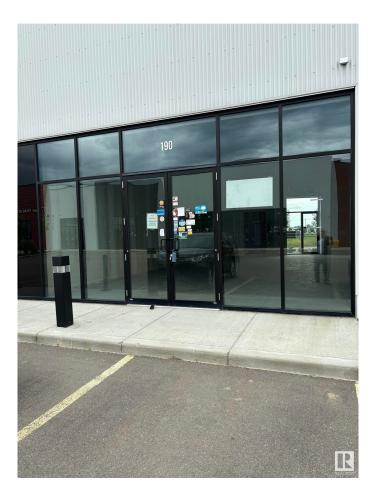

#### \$0

0 Bedroom, 0.00 Bathroom, Retail on 0.00 Acres

Mistatim Industrial, Edmonton, AB

Facing main road. Access front and back. Ideal for a retail business, restaurant, office. Great location between Edmonton and St. Albert. Very reasonable rent. Also this unit is for sale at \$458,000.00

## **Community Information**

| Address     | 190 Mistatim Road   |
|-------------|---------------------|
| Area        | Edmonton            |
| Subdivision | Mistatim Industrial |
| City        | Edmonton            |
| County      | ALBERTA             |
| Province    | AB                  |
| Postal Code | T6V 0M8             |
|             |                     |