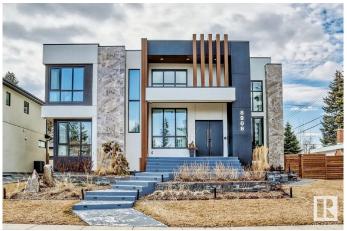

### \$12,500

5 Bedroom, 6.00 Bathroom, 3,589 sqft Rental on 0.00 Acres

Parkview, Edmonton, AB

Welcome to this one-of-a-kind, custom luxury infill home with a garden suite in the prestigious and highly sought-after Parkview neighbourhood (valleyview side) This stunning, sleek, modern & open-concept home was built with all premium/top-notch materials & finished w advance technologies & 5 mins walk to the river valley. Upon entering the grand double door entry, you are greeted by the spacious and inviting bright main floor with sweeping floor-to-ceiling Italian windows that offer abundance of natural lighting throughout the day. On the uniquely designed main floor main is the kitchen, butler's kitchen, 4-season room, half-bath, office & guest bdrm/ensuite. Up the solid wood open staircase is the 2nd level/ exquisite master loft with a jaw-dropping W/I closet and ensuite with access to the private patio. Lower level offers 2 bdrms W/I closets/ensuites, rec/theatre area, steam room, wet bar & half bath. Above the heated triple-car garage is the lovely garden suite! Dogs under 25lbs-negotiable. No cats!

### **Essential Information**

MLS® # E4415249 Price \$12,500

Bedrooms 5

Bathrooms 6.00

Full Baths 5

Half Baths 2

Square Footage 3,589

Acres 0.00