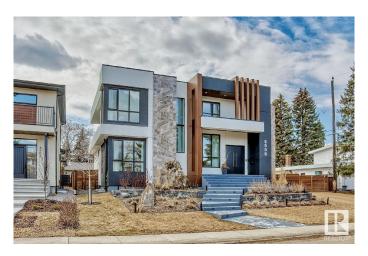

### \$12,500

5 Bedroom, 6.00 Bathroom, 3,589 sqft Rental on 0.00 Acres

Parkview, Edmonton, AB

Welcome to this one-of-a-kind, custom luxury infill home with a garden suite in the prestigious and highly sought-after Parkview neighbourhood (valleyview side) This stunning, sleek, modern & open-concept home was built with all premium/top-notch materials & finished w advance technologies & 5 mins walk to the river valley. Upon entering the grand double door entry, you are greeted by the spacious and inviting bright main floor with sweeping floor-to-ceiling Italian windows that offer abundance of natural lighting throughout the day. On the uniquely designed main floor main is the kitchen, butler's kitchen, 4-season room, half-bath, office & guest bdrm/ensuite. Up the solid wood open staircase is the 2nd level/ exquisite master loft with a jaw-dropping W/I closet and ensuite with access to the private patio. Lower level offers 2 bdrms W/I closets/ensuites, rec/theatre area, steam room, wet bar & half bath. Above the heated triple-car garage is the lovely garden suite! Dogs under 25lbs-negotiable. No cats!

### **Essential Information**

MLS® # E4415249 Price \$12,500

Bedrooms 5

Bathrooms 6.00

Full Baths 5

Half Baths 2

Square Footage 3,589

Acres 0.00