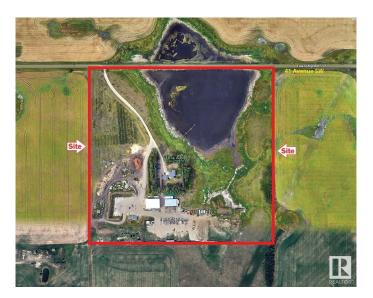

# \$4,000,000 - 8415 41 Avenue, Edmonton

MLS® #E4414733

### **Community Information**

Address 8415 41 Avenue

Edmonton Area

Subdivision **Edmonton South East** 

City Edmonton **ALBERTA** County

AB Province

Postal Code