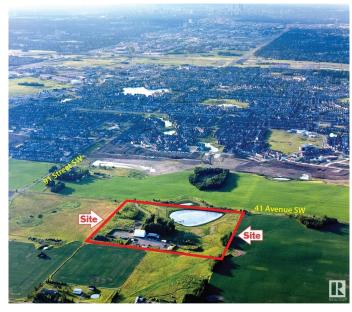

# \$4,000,000 - 8415 41 Avenue, Edmonton

MLS® #E4414733

### **Community Information**

Address 8415 41 Avenue

Edmonton Area

Subdivision **Edmonton South East** 

City Edmonton **ALBERTA** County

AB Province

Postal Code