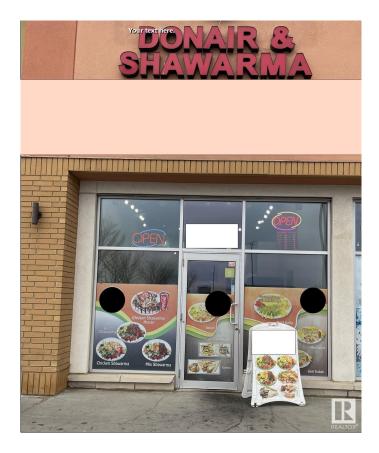

#### \$325,000

0 Bedroom, 0.00 Bathroom, Business on 0.00 Acres

Place La Rue, Edmonton, AB

Well Established Donair & Shawarma Restaurant Located In A Very Busy Shopping Centre on the West Side Od Edmonton