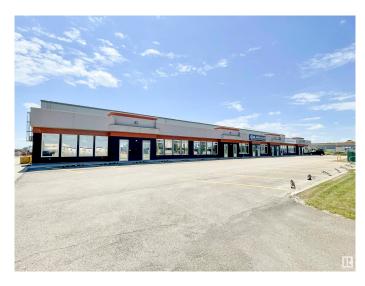

# \$0 - 1101 16 Avenue, Nisku

MLS® #E4413632

#### \$0

0 Bedroom, 0.00 Bathroom, Industrial on 0.00 Acres

Nisku, Nisku, AB

- 16,802 sq.ft.± office/warehouse available for lease on 1.2 acres± - Two 10 ton bridge cranes - Improved and fenced yard -18'x18' grade loading bays with make up air and sumps - Easy access to high load corridor, Highway 625, and QEII Highway