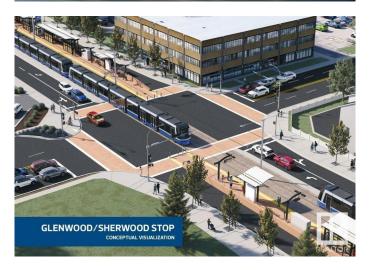

#### \$2,156,000

5 Bedroom, 3.50 Bathroom, 5,156 sqft Single Family on 0.00 Acres

Meadowlark Park (Edmonton), Edmonton, AB

4plex in Meadowlark Edmonton. Facing future park and next to future LRT train station. The 4plex with 3 legal secondary suite basement(2) beds). Upstairs each unit is around 1285 -1293 sf. The Secondary suite Basement is around 639 sqft. The project layouts are designed for Between Downtown & West Mall public transport commuters. "NOT" support CMHC financing program. Conventional mortgage lender ONLY. Fully finished and equipped with all appliances and landscaping. Walk to the train (LRT) station between West Mall and the Downtown route. The project is estimated to be completed in the Summer 2025. Currently, it is at the beginning of framing stage. Photos are 3D rendering for illustration purpose only.