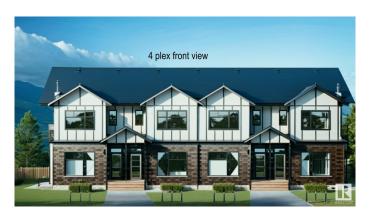

#### \$2,156,000

5 Bedroom, 3.50 Bathroom, 5,156 sqft Single Family on 0.00 Acres

Meadowlark Park (Edmonton), Edmonton, AB

4plex in Meadowlark Edmonton. Facing future park and next to future LRT train station. The 4plex with 3 legal secondary suite basement(2) beds). Upstairs each unit is around 1285 -1293 sf. The Secondary suite Basement is around 639 sqft. The project layouts are designed for Between Downtown & West Mall public transport commuters. "NOT" support CMHC financing program. Conventional mortgage lender ONLY. Fully finished and equipped with all appliances and landscaping. Walk to the train (LRT) station between West Mall and the Downtown route. The project is estimated to be completed in the Summer 2025. Currently, it is at the beginning of framing stage. Photos are 3D rendering for illustration purpose only.