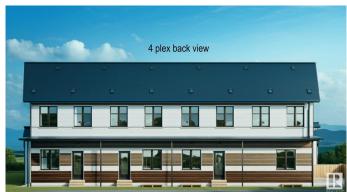

#### \$2,156,000

5 Bedroom, 3.50 Bathroom, 5,156 sqft Single Family on 0.00 Acres

Meadowlark Park (Edmonton), Edmonton, AB

4plex in Meadowlark Edmonton. Facing future park and next to future LRT train station. The 4plex with 3 legal secondary suite basement(2) beds). Upstairs each unit is around 1285 -1293 sf. The Secondary suite Basement is around 639 sqft. The project layouts are designed for Between Downtown & West Mall public transport commuters. "NOT" support CMHC financing program. Conventional mortgage lender ONLY. Fully finished and equipped with all appliances and landscaping. Walk to the train (LRT) station between West Mall and the Downtown route. The project is estimated to be completed in the Summer 2025. Currently, it is at the beginning of framing stage. Photos are 3D rendering for illustration purpose only.